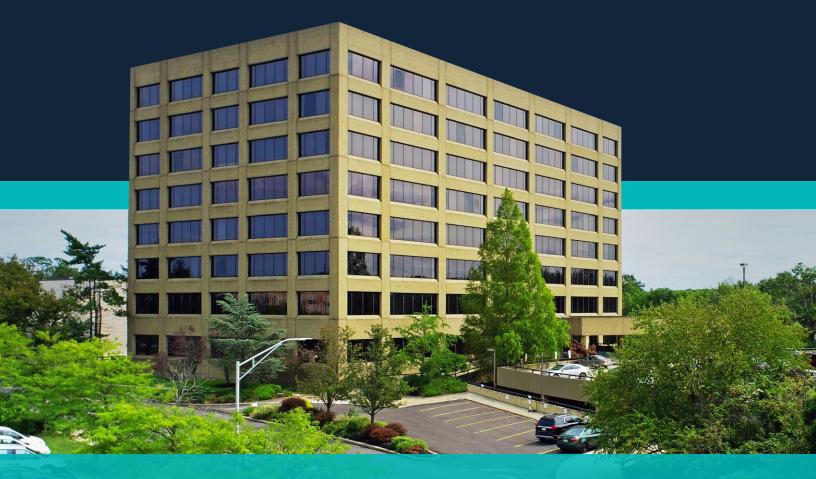

Premier Class A suburban office space in the heart of Voorhees Township

Class A, 185K square foot, eight story suburban office offering a strategic commuter location and convenient access to amenities

## WELCOME TO YOUR NEW OFFICE

201 Laurel Road offers premier Class A suburban office space in the heart of Voorhees Township. Located less than five minutes from I-295 and PATCO Hi-Speed Line, and with covered parking availability, 201 Laurel Road is unparalleled in commuter convenience. Major retail destination Voorhees Town Center sits next door to the building, providing tenants with a wide variety of shopping and dining amenities.

## **BUILDING FEATURES**

- » New HVAC systems for optimal air filtration
- » Elevators systems upgraded
- » Floor-to-ceiling windows, 10' ceiling heights
- » On-site security weekdays from 7am-8pm and key card access for after-hours
- » Superior parking availability/covered parking garage
- » Tallest building in the market
- » High visibility signage opportunity
- » Views of Center City Philadelphia
- » Suites overlooking lake
- » Efficient center core floorplates