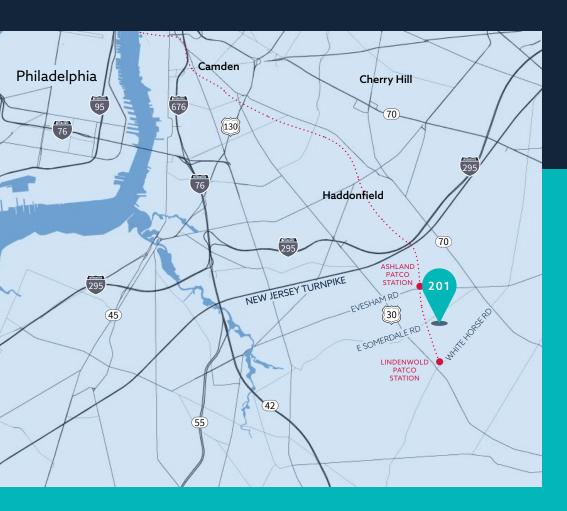

## WELCOME TO YOUR NEW OFFICE

201 Laurel Road offers premier Class A suburban office space in the heart of Voorhees Township. Located less than five minutes from I-295 and PATCO Hi-Speed Line, and with covered parking availability, 201 Laurel Road is unparalleled in commuter convenience. Major retail destination Voorhees Town Center sits next door to the building, providing tenants with a wide variety of shopping and dining amenities.

## **LOCATION HIGHLIGHTS**

- » Immediately adjacent to Voorhees Town Center with retail, restaurants, fitness centers, and numerous other local amenities
- » Ideal commuter location with quick access to 1-295 and the White Horse Pike (RT 30)
- » Five minutes from the Lindenwold and Ashland Stations of the PATCO Hi-Speed Line