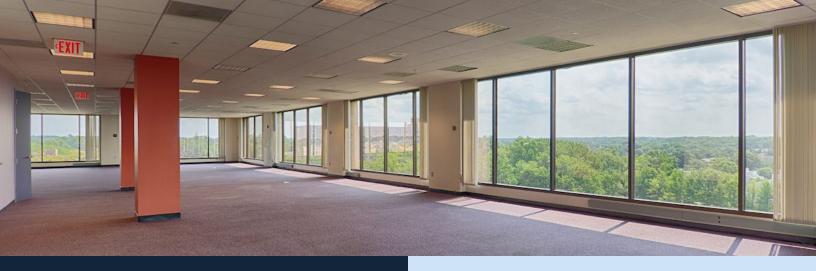

Large, efficient floor plates accommodate tenants of all sizes. Floor-to-ceiling windows with 10' ceiling heights create an open, collaborative environment for a variety of users.

New ownership and Capital Improvement Plan are ushering in major renovations, including new HVAC systems and elevator upgrades.

## **BUILDING FEATURES**

- » New HVAC systems for optimal air filtration
- » Elevators systems upgraded
- » Floor-to-ceiling windows, 10' ceiling heights
- » On-site security weekdays from 7am-8pm and key card access for after-hours
- » Superior parking availability/covered parking garage
- » Tallest building in the market
- » High visibility signage opportunity
- » Views of Center City Philadelphia
- » Suites overlooking lake
- » Efficient center core floorplates