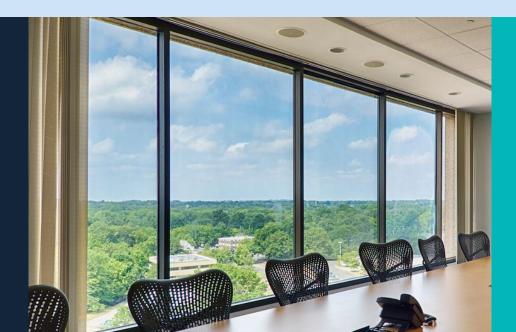

Large, efficient floor plates accommodate tenants of all sizes. Floor-to-ceiling windows with 10' ceiling heights create an open, collaborative environment for a variety of users.

New ownership and Capital Improvement Plan are ushering in major renovations, including new HVAC systems and elevator upgrades.

## **BUILDING FEATURES**

- » New HVAC systems for optimal air filtration
- » Elevators systems upgraded
- » Floor-to-ceiling windows, 10' ceiling heights
- » On-site security weekdays from 7am-8pm and key card access for after-hours
- » Superior parking availability/covered parking garage
- » Tallest building in the market
- » High visibility signage opportunity
- » Views of Center City Philadelphia
- » Suites overlooking lake
- » Efficient center core floorplates