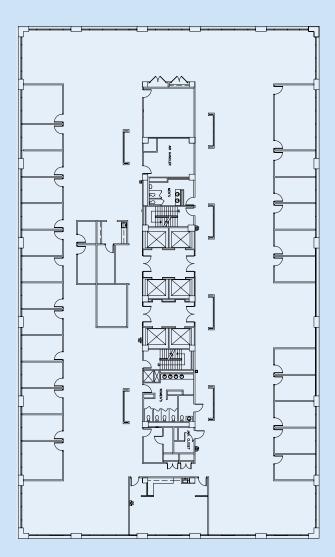

#### **AVAILABILITIES**

- » Availabilities from 3,971 SF to 76,728 SF
- » Open, efficient floor plates accommodate tenants of all sizes and offer a collaborative environment
- » 21,232 SF floor plates